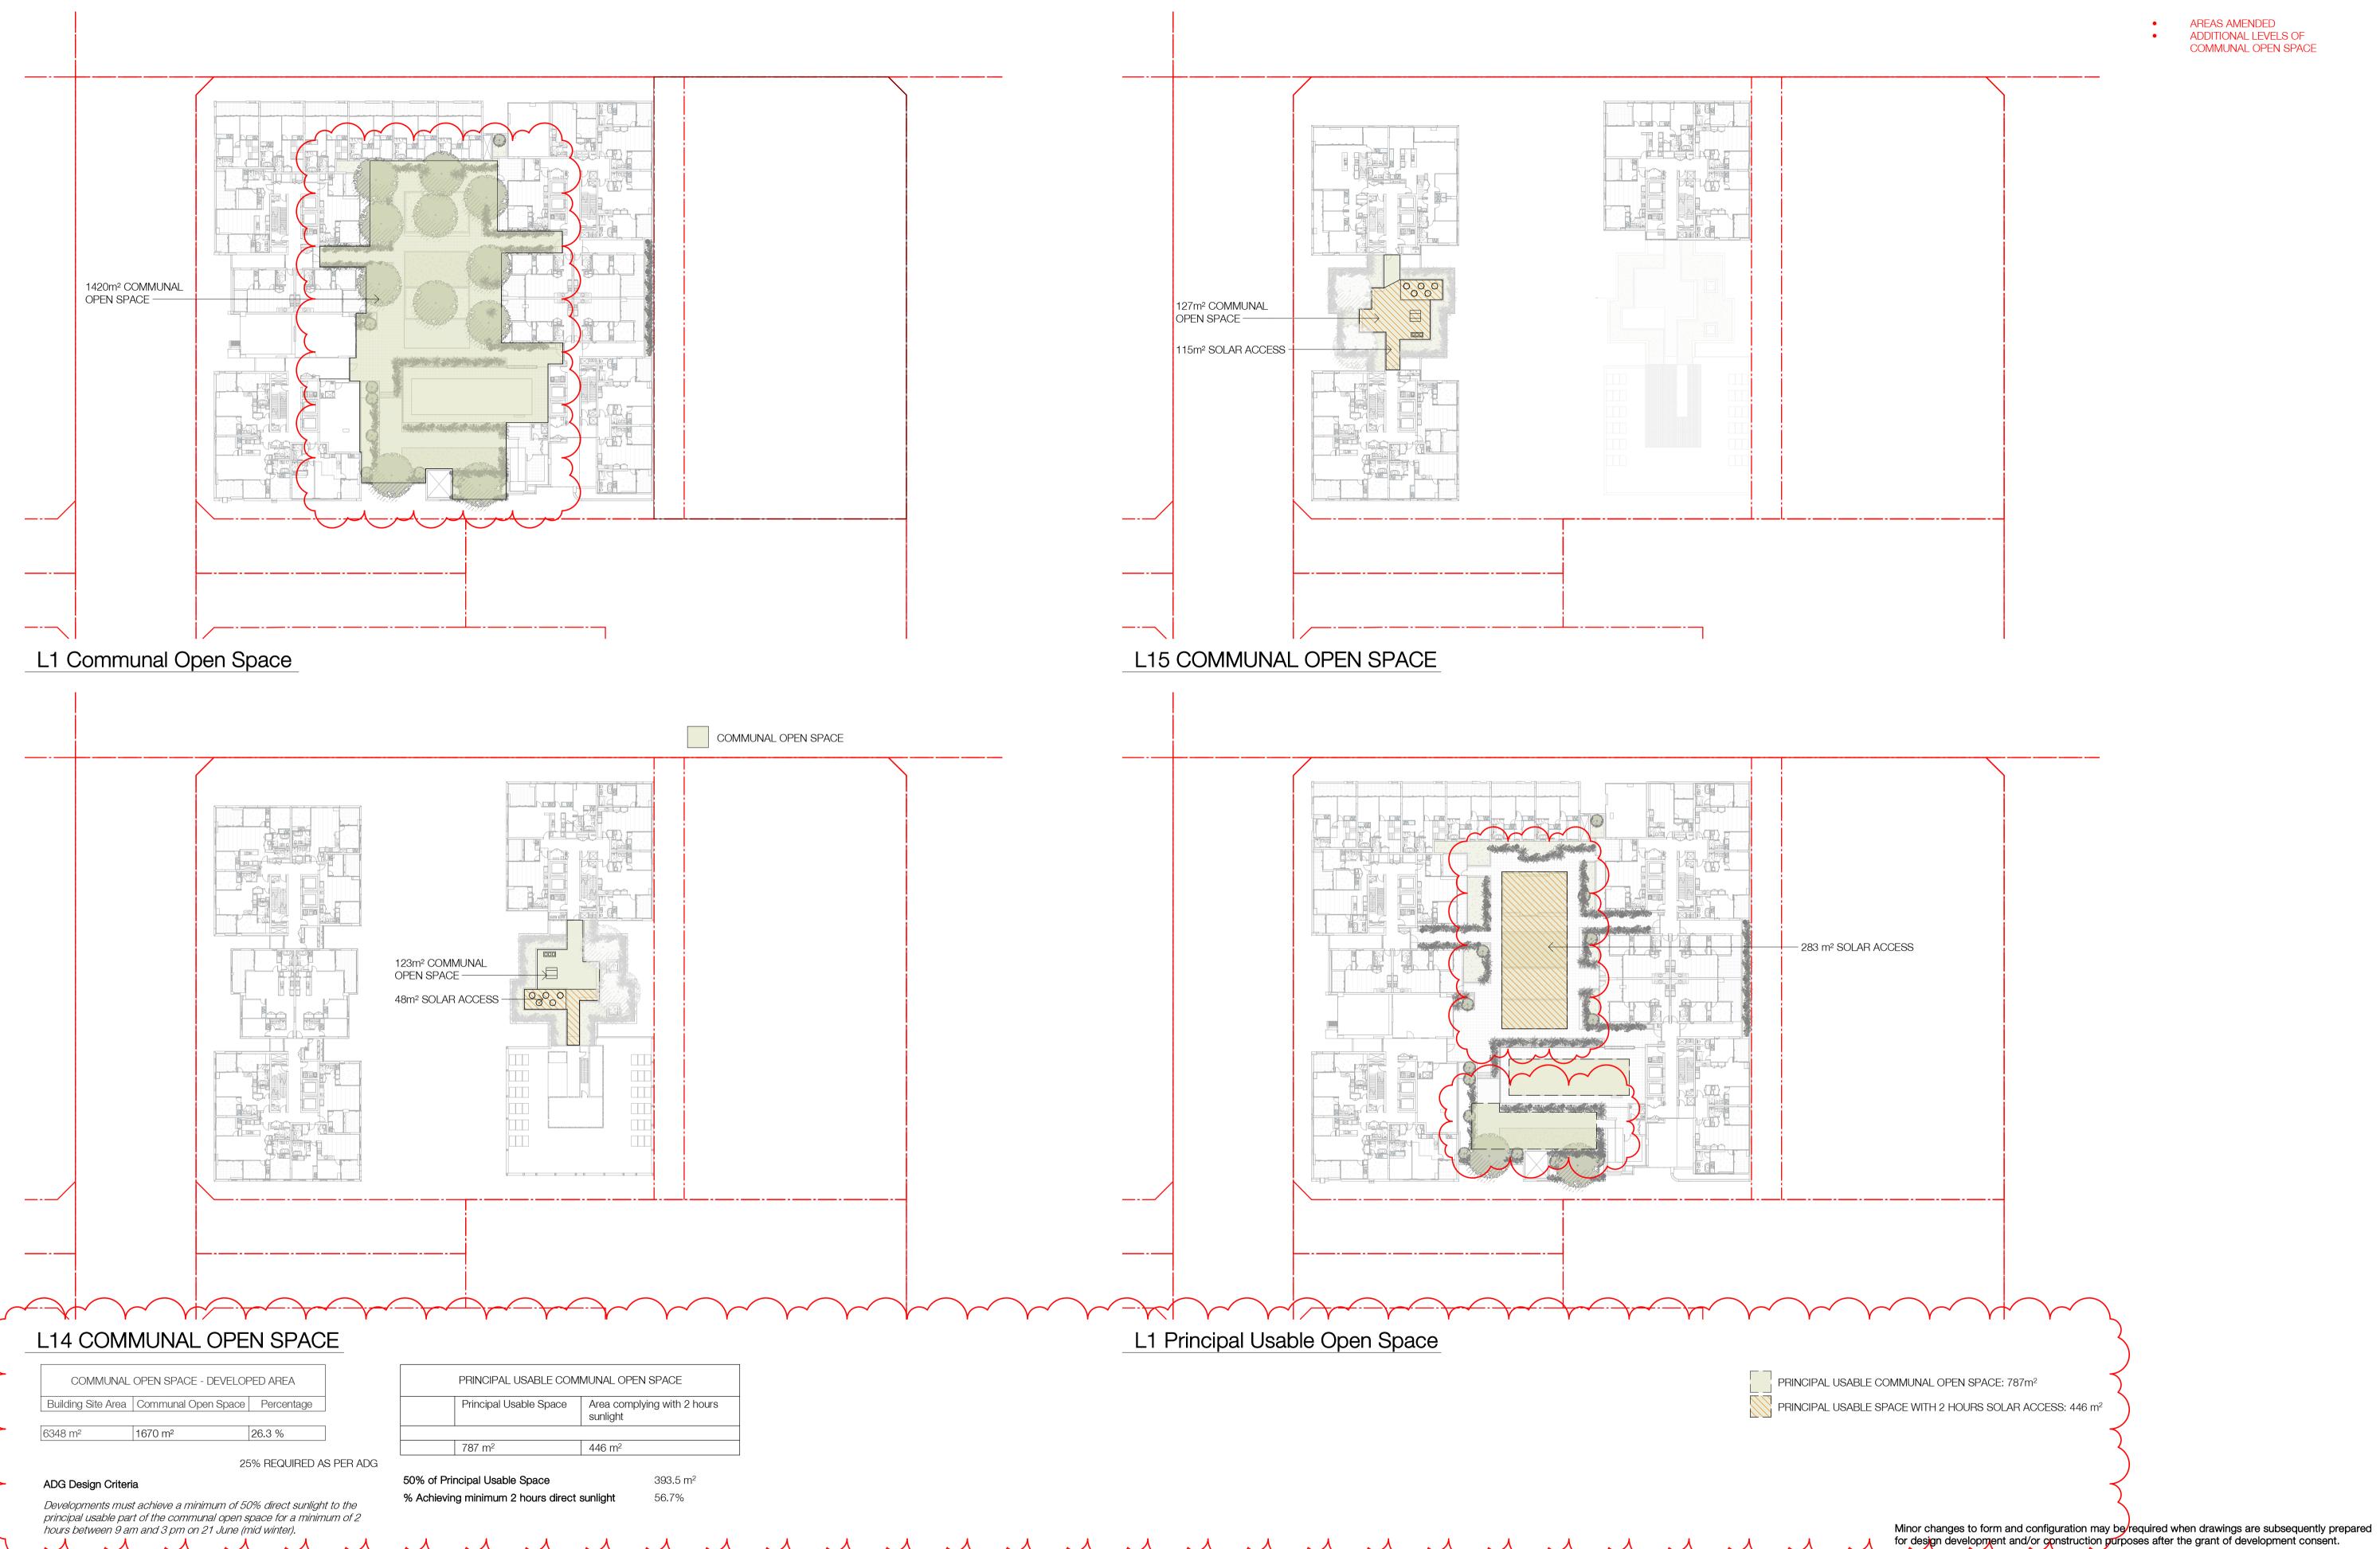

## AREAS AMENDED ADDITIONAL LEVELS OF COMMUNAL OPEN SPACE

| Date        | Scale   | Sheet Size |
|-------------|---------|------------|
| 2021.08.26  | 1 : 500 | @ A1       |
| Drawn       | Chk.    | Job No.    |
| JG          | NH      | 6354       |
| Drawing No. |         | Revision   |
| DA-320      | 3       | / 37       |